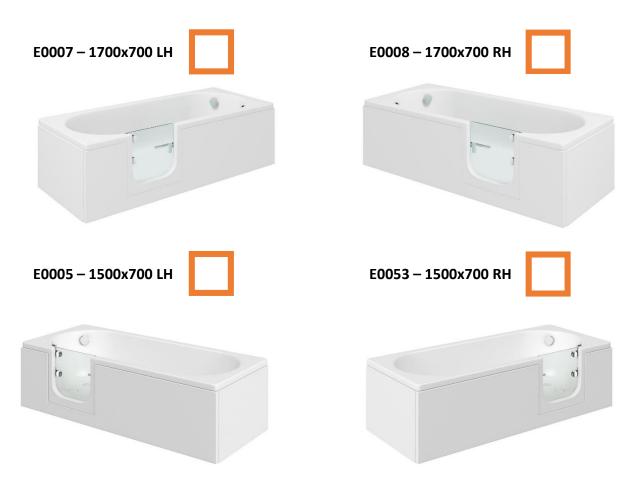

You have ordered a Cascade Easy Access Walk in Bath, Front and End Panel as shown in the images below.

The Walk in baths are available in left or right handed options, please note the baths are handed by the access door position.

Please confirm the hand & size required by placing an "X" in the boxes below

Bathe Easy distributor: \_\_\_\_\_\_

|                | <br> |  |
|----------------|------|--|
|                | <br> |  |
|                |      |  |
| Contact Name:  | <br> |  |
| Contact Tel:   | <br> |  |
| Email address: | <br> |  |