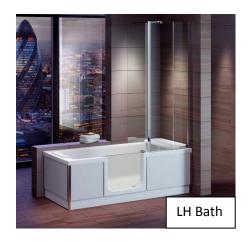

You have ordered a Style Easy Access Shower Bath c/w Shower Screen, Front and End Panel as shown in the images below.

The Walk in Shower baths are available in left or right handed options, please note the baths are handed by the door position.